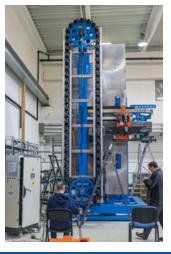

# ATC 60-150 MC60

The chain magazine is designed for 60 heavy tools. The automatic tool changer provides a complete solution to the typical horizontal machine tool. It consists of a tool magazine, a manipulator and a non-tilting manipulator track. We also offer individual customized solutions including ATC control.

#### **MACHINE SPECIFICATIONS**

- ISO 60, DIN 69871
- chain link for clamping end caps:

**DIN 60 - DIN-69872, MAS BT50-JIS AND 6339** 

- max. tool weight: 60 kg

- average tool weight: 40 kg

- max. tool knocking torque: 150 Nm

- max. tool diameter with full magazine: 190 mm

- max. tool diameter (without adjacent tool): 420 mm

- max tool length: 750 mm

- air intake: min. 6 bar

- chain pitch: 200 mm