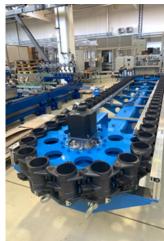

# ATC 60-150 MC60

The chain magazine is designed for 60 heavy tools. The automatic tool changer provides a complete solution to the typical horizontal machine tool. It consists of a tool magazine, a manipulator and a non-tilting manipulator track. We also offer individual customized solutions including ATC control.

#### **MACHINE SPECIFICATIONS**

- ISO 60, DIN 69871
- chain link for clamping end caps:

**DIN 60 - DIN-69872, MAS BT50-JIS AND 6339** 

- max. tool weight: 60 kg

- average tool weight: 40 kg

- max. tool knocking torque: 150 Nm

- max. tool diameter with full magazine: 190 mm

- max. tool diameter (without adjacent tool): 420 mm

- max tool length: 750 mm

- air intake: min. 6 bar

- chain pitch: 200 mm