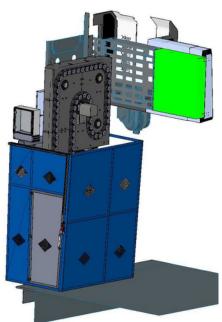

## ATC 25-25 MM90

The chain magazine is designed for changing 90 tools for large portal machines. The automatic tool changer provides a complete solution to the typical portal machine tool. It consists of a tool magazine and a manipulator with a draw-out. We also offer individual customer solutions including ATC control.

## **MACHINE SPECIFICATIONS**

- clamping cone ISO 12164-3 - HSK-T 100

- max. tool weight: 25 kg

- average tool weight: 15 kg

- max. tool knocking torque: 25 Nm

- max. tool diameter with full magazine: 125 mm

- max. tool diameter (with position omitted): 250 mm

- max. tool diameter (with position offitted).

- max tool length: 400 mm

- air intake: min. 6 bar

- **chain pitch:** 130 mm

## **DRIVES** - servomotors

- tool tray
- manipulator travel
- hand rotation

- hand extension
- hand tilting

- advanced solution thanks to servo motors
- compact design + easy adjustment
- for medium-heavy tools
- easy replacement of spare parts
- tool presence monitoring
- ability to control the speed and flow of all movements
- no hydraulic lines clean operation