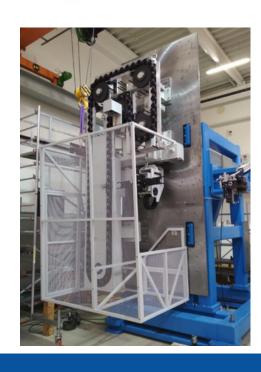

## ATC 25-25 MM90

The chain magazine is designed for changing 90 tools for large portal machines. The automatic tool changer provides a complete solution to the typical portal machine tool. It consists of a tool magazine and a manipulator with a draw-out. We also offer individual customer solutions including ATC control.

## **MACHINE SPECIFICATIONS**

- clamping cone ISO 12164-3 - HSK-T 100

- max. tool weight: 25 kg

- average tool weight: 15 kg

- max. tool knocking torque: 25 Nm

- max. tool diameter with full magazine: 125 mm

- max. tool diameter (with position omitted): 250 mm

- max. tool diameter (with position offitted).

- max tool length: 400 mm

- air intake: min. 6 bar

- **chain pitch:** 130 mm

## **DRIVES** - servomotors

- tool tray
- manipulator travel
- hand rotation

- hand extension
- hand tilting

- advanced solution thanks to servo motors
- compact design + easy adjustment
- for medium-heavy tools
- easy replacement of spare parts
- tool presence monitoring
- ability to control the speed and flow of all movements
- no hydraulic lines clean operation