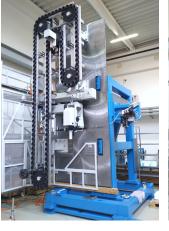

## ATC 25-25 MM120

The chain magazine is designed for changing 120 tools for large portal machines. The automatic tool changer provides a complete solution to the typical portal machine tool. It consists of a tool magazine and a manipulator with a draw-out. We also offer individual customer solutions including ATC control.

## **MACHINE SPECIFICATIONS**

- clamping cone DIN 69 871 A(AD) (ISO50) ISO 7388-1 A(AD)

- max. tool weight: 25 kg

- Average tool weight: 15 kg

- max. tool knock torque: 25 Nm

- max. tool diameter with full magazine: 125 mm

- max. tool diameter (with position omitted): 245 mm

- max tool length: 400 mm

max tool length.

- air intake: min. 6 bar - chain pitch: 130 mm

## **DRIVES** - servomotors

- tool tray
- manipulator travel
- hand rotation

- hand extension
- hand tilting

- advanced solution thanks to servo motors
- compact design + easy adjustment
- for medium-heavy tools
- easy replacement of spare parts
- tool presence monitoring
- ability to control the speed and flow of all movements
- no hydraulic lines clean operation