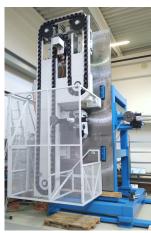

## ATC 25-25 MM120

The chain magazine is designed for changing 120 tools for large portal machines. The automatic tool changer provides a complete solution to the typical portal machine tool. It consists of a tool magazine and a manipulator with a draw-out. We also offer individual customer solutions including ATC control.

## **MACHINE SPECIFICATIONS**

- clamping cone DIN 69 871 A(AD) (ISO50) ISO 7388-1 A(AD)

- max. tool weight: 25 kg

- Average tool weight: 15 kg

- max. tool knock torque: 25 Nm

- max. tool diameter with full magazine: 125 mm

- max. tool diameter (with position omitted): 245 mm

- max tool length: 400 mm

max tool length.

- air intake: min. 6 bar - chain pitch: 130 mm

## **DRIVES** - servomotors

- tool tray
- manipulator travel
- hand rotation

- hand extension
- hand tilting

- advanced solution thanks to servo motors
- compact design + easy adjustment
- for medium-heavy tools
- easy replacement of spare parts
- tool presence monitoring
- ability to control the speed and flow of all movements
- no hydraulic lines clean operation